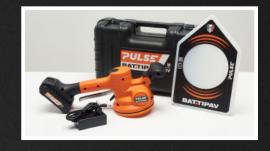

## WHAT'S INSIDE THE CORE SET?

Case
Resistant Light Chase

| 1X | Battery | Heavy Duty Batter

1X Charger Universal Charge

1X
Angular Plate

|                   | PULSE - Art. 11501                               |
|-------------------|--------------------------------------------------|
| VOLTAGE           | 18V DC                                           |
| CURRENT INTENSITY | 2AH                                              |
| POWER AVAILABLE   | 36WH                                             |
| TYPE OF SERVICE   | CONTINUOUS                                       |
| RPM               | MIN 500 - MAX 12.000                             |
| RPM REGULATION    | ELECTRONIC CARD WITH 5-POSITION ROTARY VARIATOR. |
| DRIVE TYPE        | SURFACE FLUSH BUTTON WITH IP65 PROTECTION.       |