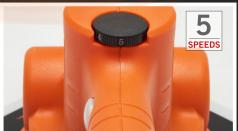

Maximum 25 kg per tile.

- Press the white rubberized button on the handle.
- The vibration intensity levels are regulated by a turning wheel.

- Specific beating plate with angular shape for easy access of angles.