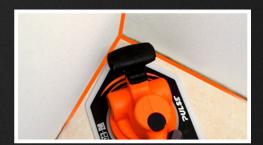

## PROFESSIONAL TILING TOOLS

- Plastic box for comfortable storage and transport included.
- Extending working surface plate included.

**PULSE** is equipped with: suction cup and practical lever for a very fast "Pick & Place".

Maximum 25 kg per tile.

- Press the white rubberized button on the handle.
- The vibration intensity levels are regulated by a turning wheel.

- Specific beating plate with angular shape for easy access of angles.