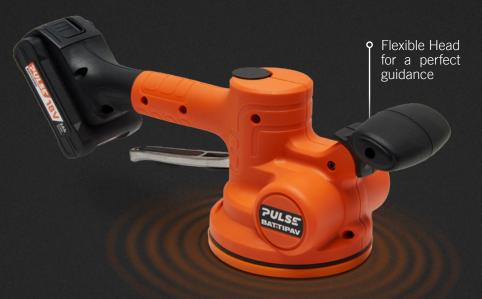

## PROFESSIONAL TILING TOOLS

- Plastic box for comfortable storage and transport included.
- Extending working surface plate included.

**PULSE** is equipped with: suction cup and practical lever for a very fast "Pick & Place".

Maximum 25 kg per tile.

- Press the white rubberized button on the handle.
- The vibration intensity levels are regulated by a turning wheel.

- Specific beating plate with angular shape for easy access of angles.