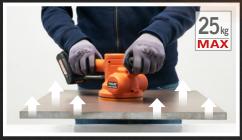

Maximum 25 kg per tile.

- Press the white rubberized button on the handle.
- The vibration intensity levels are regulated by a turning wheel.

- Specific beating plate with angular shape for easy access of angles.