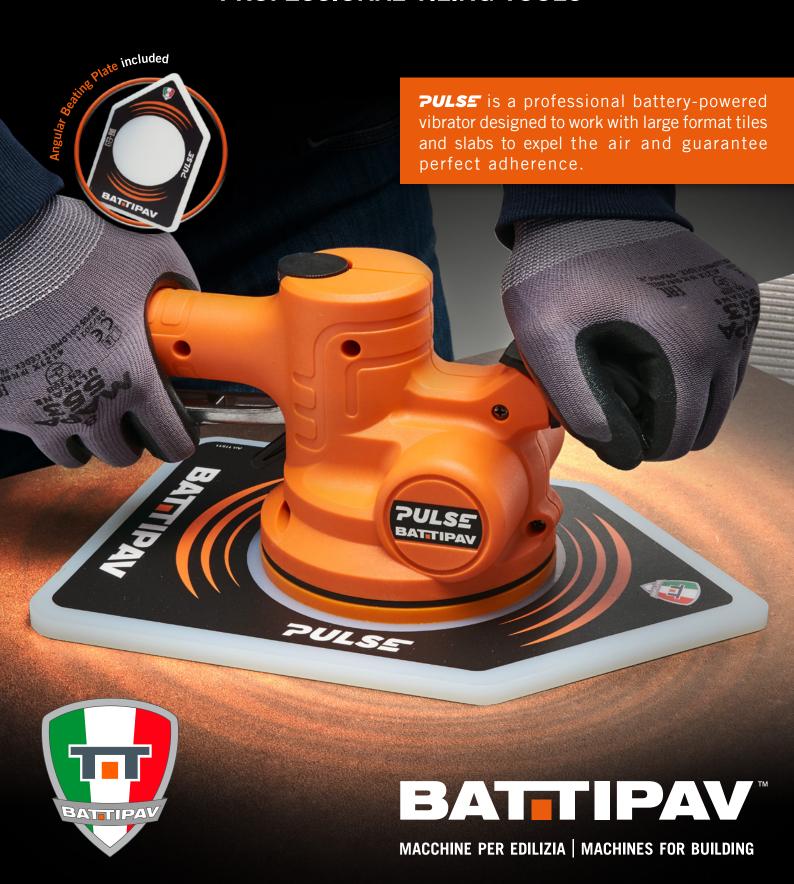

## PROFESSIONAL TILING TOOLS

- Plastic box for comfortable storage and transport included.
- Extending working surface plate included.

**PULSE** is equipped with: suction cup and practical lever for a very fast "Pick & Place".

Maximum 25 kg per tile.

- Press the white rubberized button on the handle.
- The vibration intensity levels are regulated by a turning wheel.

- Specific beating plate with angular shape for easy access of angles.